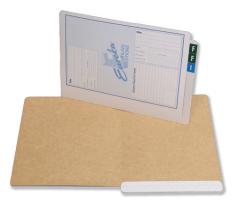

**FF1** - Heavy Duty 450um board. Extended front cover to protect contents as file expands. Useful for thicker files. 35mm Expansion.

FF2

**FF2** - Heavy Duty 450um board. Compact dimensions for optimum space utilization. 35mm Expansion.