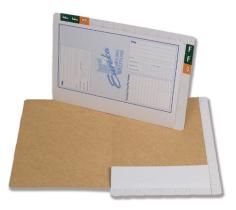

## Eureka Filing Solutions has a range of files that are cost effective in replacing suspension pockets and lever arch files.

Constructed from locally produced heavy duty board, Eureka file folders are designed to withstand the heaviest punishment and are scored to expand to 35mm to accommodate 300 sheets of paper. Each file is printed with the end user in mind: an aesthetically pleasing layout of title boxes, note panels and movement records to suit every application.

**FF1** - Heavy Duty 450um board. Extended front cover to protect contents as file expands. Useful for thicker files. 35mm Expansion.

FF2

**FF2** - Heavy Duty 450um board. Compact dimensions for optimum space utilization. 35mm Expansion.