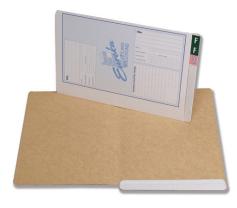

**FF1** - Heavy Duty 450um board. Extended front cover to protect contents as file expands. Useful for thicker files. 35mm Expansion.

FF2

**FF2** - Heavy Duty 450um board. Compact dimensions for optimum space utilization. 35mm Expansion.