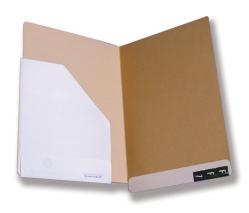

**FF4** - Heavy Duty 450um board. Versatile - grab flaps along 2 side allow both lateral and drawer filing.

**FF7** - Heavy Duty 450um board. Same as an FF1 but with internal left hand pocket with 10mm expansion.