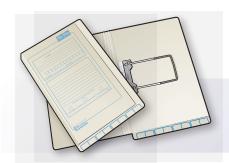

#### STANDARD 2002 POCKET FILE

Ideal for loose or hole punched paper.

Left hand pocket.

15mm Capacity. Available in 35mm capacity 2022 brown board.