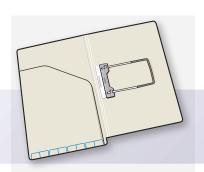

#### **HEAVY DUTY FILES**

Ideal for frequently used files. 2009P with metal spring clip and 2010 files pictured here.

40mm Capacity.