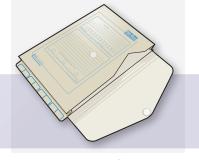

#### STANDARD 2002 POCKET FILE

Ideal for loose or hole punched paper.

Left hand pocket.

15mm Capacity. Available in 35mm capacity 2022 brown board.