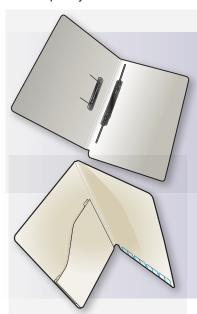

#### **HEAVY DUTY FILES**

Ideal for frequently used files. 2009P with metal spring clip and 2010 files pictured here.

40mm Capacity.