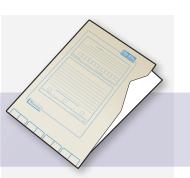

# FILE RITE PRODUCTS LATERAL SHELF FILING





# **STANDARD 2001 FILE**

Ideal for hole punched paper. Available in 2000 brown board. 35mm Capacity.



#### STANDARD 2002 POCKET FILE

Ideal for loose or hole punched paper.

Left hand pocket.

15mm Capacity. Available in 35mm capacity 2022 brown board.



### **ENVELOPE 2003 FILE**

Ideal for loose papers. Top opening.



# **WALLET 2014 FILE**

Ideal for loose papers or bound documents.

Top opening. 40mm Capacity.



# **LIGHTWEIGHT 2007 FILE**

Ideal for low use, small number of documents.

New lightweight buff colour. 7mm Capacity.



# WALLET 2014G FILE WITH FLAP

Ideal for securing loose paper. Top opening flap, sealed with velcro dot.

40mm Capacity.



#### **CONCERTINA 2016 FILE**

Ideal for large bound documents and thicker items.

Top opening.

100mm Capacity.





#### **HEAVY DUTY FILES**

Ideal for frequently used files. 2009P with metal spring clip and 2010 files pictured here.

40mm Capacity.