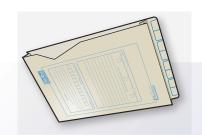

# **STANDARD 2001 FILE**

Ideal for hole punched paper. Available in 2000 brown board. 35mm Capacity.