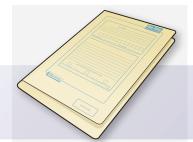

# **STANDARD 2001 FILE**

Ideal for hole punched paper. Available in 2000 brown board. 35mm Capacity.