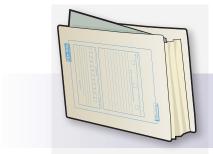

# **WALLET 2014 FILE**

Ideal for loose papers or bound documents.

Top opening. 40mm Capacity.