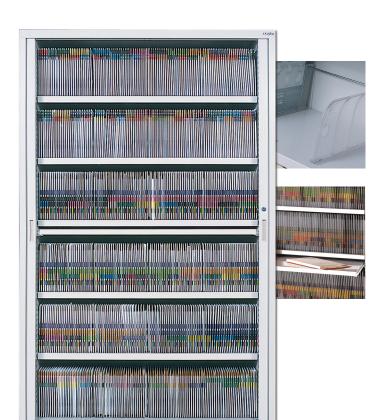

## **TAMBOUR CABINETS**

Space Saving - Retractable doors save costly floor space and allow easy access preventing aisle obstruction.

Flexible - All internal components are adjustable and easily configured to changing requirements.

Secure - The central locking system allows confidentiality to be maintained.

Mobile - Tambours (2,3 & 4 tier) can be fitted with castors to allow easy movement while fully loaded.

Life time guarantee.

Design your own tambour at www.filecorp.co.nz