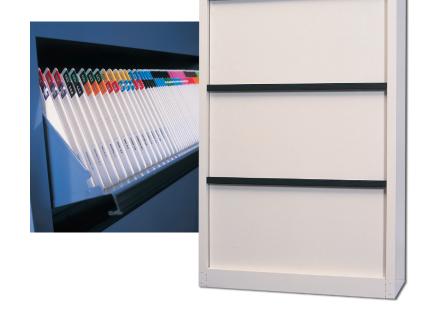

## **EUROTILT**

Narrow depth allows the Eurotilt to stack neatly into corridors or high traffic areas.

Longer than normal width allows for higher volumes of filing.

- Drawers easily open.
- All files visible at a glance.
- 3 sizes available 2, 3 & 4 drawer.
- Large colour range available, (swatches below).